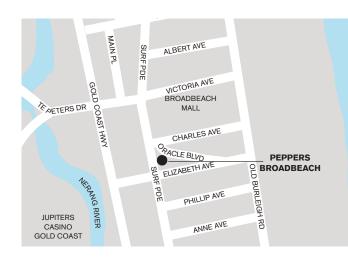

# Peppers Broadbeach

Centrally located on the Gold Coast, just 25 minutes from the Gold Coast Airport, you will be met at the door with premium, friendly service and high tech check-in facilities.

21 Elizabeth Avenue, Broadbeach QLD 4218