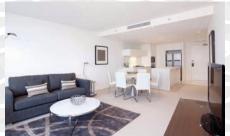

# **ACCOMMODATION**

Not just a few but most suites at Peppers
Broadbeach come with panoramic views of the
Pacific Ocean or the Gold Coast Hinterland.
Interiors offer exceptional design with
European appliances and imported stone and
the kitchens are fully equipped.

There are configurations to suit all sizes and types of parties, from a One Bedroom Ocean Suite to Three Bedroom Sky Homes and Sub-Penthouses. You'll find living spaces are generous and there are special touches like pillow menus to add some 'aww' to your stay.

- One Bedroom Suite
- One Bedroom Ocean Suite
- Two Bedroom Suite
- Two Bedroom Ocean Suite
- Two Bedroom Premium Ocean View Suite
- Three Bedroom Sky Home
- Three Bedroom Sub Penthouse