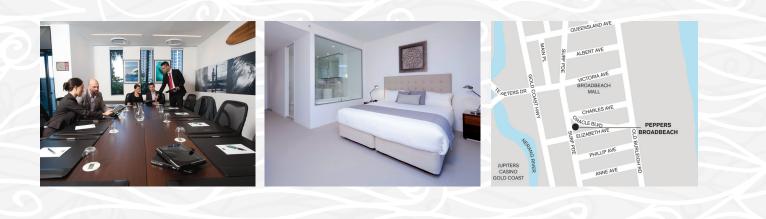

# **Conferences and events**

For a luxurious and modern meeting space, the Boardroom can accommodate up to 12 delegates for more personal and intimate gatherings. The room is equipped with the latest technology including Apple Airplay and a 60" LCD TV with laptop connectivity that is ideal for presentations. Several breakout areas have been designed for meetings, team building and relaxation. Delegates will enjoy complimentary parking, private Theatrette access and in-room movies.

### Accommodation

Luxury accommodation includes one, two and three bedroom suites, elegantly appointed with European appliances, imported stone and exceptional interior design to create a sophisticated backdrop to your stay.